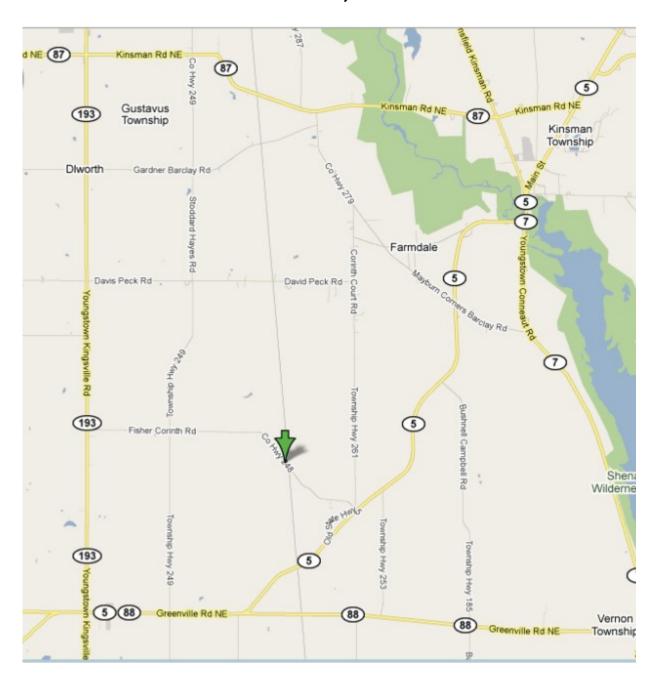

• Randy Fetters – <a href="mailto:randall.fetters@yahoo.com">randall.fetters@yahoo.com</a>

Trace place: 5268 FISHER CORINTH RD., FARMDALE, OH 44417

Date: 9/8 - 9/10

Cost: Old Timers \$25.00

Young Bucks \$20.00 (If you are in college there is no charge )

# 5268 Fisher Corinth Rd. Farmdale, OH 44417

## GPS Lat 41.408484°, Lon -80.630703°